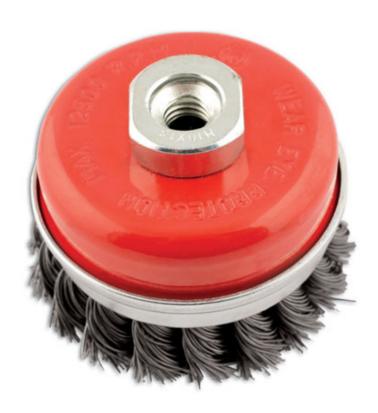

## Abracs Twist Knot Cup Brush 95mm x M14 1pc

Twist knot brushes are sturdy and aggressive whilst offering the operator maximum safety. They are ideal for the removal of slag, rust, paint and residues of any kind. Available for use on mild steel and stainless steel. Suitable for angle grinders and other specialist machinery.

## **Additional Information**

- · Twist knot wire cup brush.
- · For use on: stainless steel, mild steel, concrete, rust, paint.
- Size: 95mm (dia) x M14. Wire gauge: 0.5.
- Max 8,500rpm.
- Suitable for use with angle grinders, including Laser Part No. 8010.